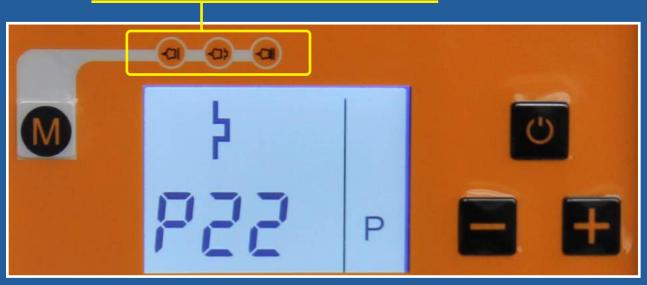

The programs are automatically saved and can be easily recalled when required.

Each part can be coated always with its ideal settings. This strongly improves the application quality.