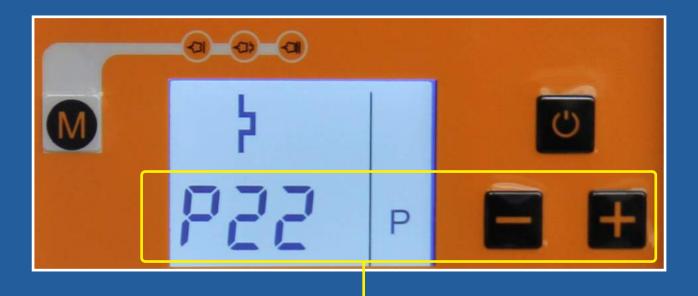

The programs are automatically saved and can be easily recalled when required.

Each part can be coated always with its ideal settings. This strongly improves the application quality.