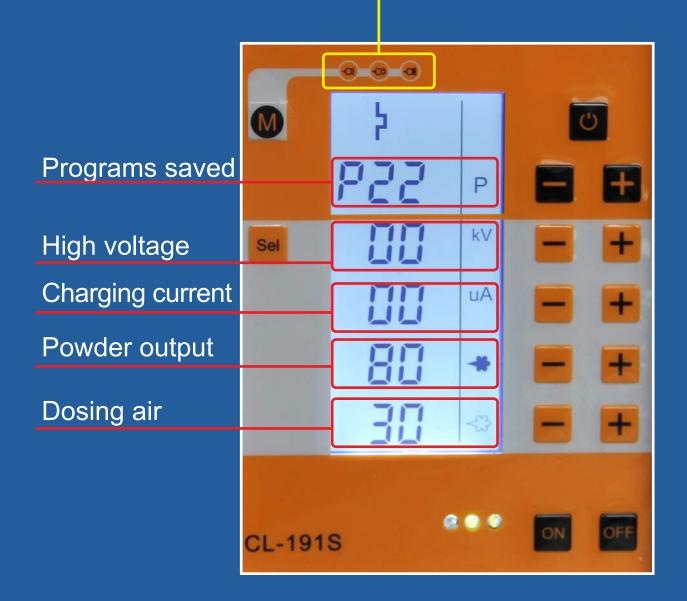

The recoat program parts is optimized for the re-coating of parts which have already been coated.

Each program includes all the application parameters (powder output, air volume, high voltage, charging current).

The programs are automatically saved and can be easily recalled when required.

Each part can be coated always with its ideal settings. This strongly improves the application quality.